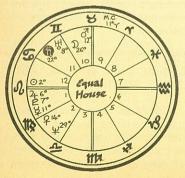

### Figure 2

There is a physical critical day on the 8th, 20th and 31st. In the emotional cycle the critical days are on the 9th and 26th while the intellectual rhythm is critical on the 1st and 17th.