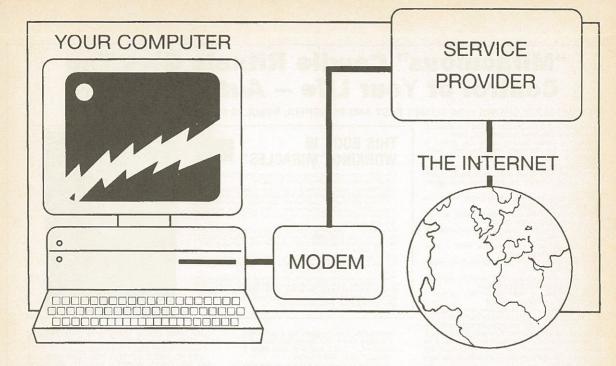

### 53 Paranet by Phil Bagnall

The Internet contains many sites of interest to those interested in the subjects covered by PREDICTION. Here is a brief guide for those who would like to get involved.