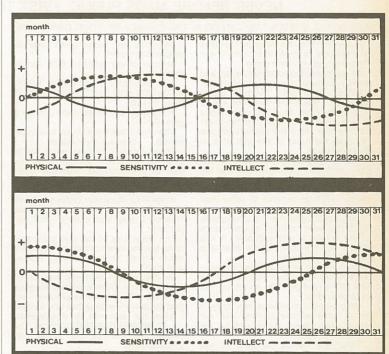

### Figure 1

The month starts with an emotional critical day going into the positive phase. The second critical day, entering the negative phase, is on the 15th and the cycle returns to the positive phase on the 30th. In the physical rhythm the critical days are on the 4th, 15th and 27th. The intellectual rhythm critical days are on the 3rd and 20th.

### Figure 2

There is a physical critical day on the 8th, 20th and 31st. In the emotional cycle the critical days are on the 9th and 26th while the intellectual rhythm is critical on the 1st and 17th.

### Compatibility

The cards shown are for demonstration purposes only as actual dates have not been used. However, simply by looking at the lines it can be seen that A and B are not very compatible at all as their cycles are virtually opposite all the time. In the emotional cycles they are much less out of step. Physically they are only slightly out of step for most of the time.