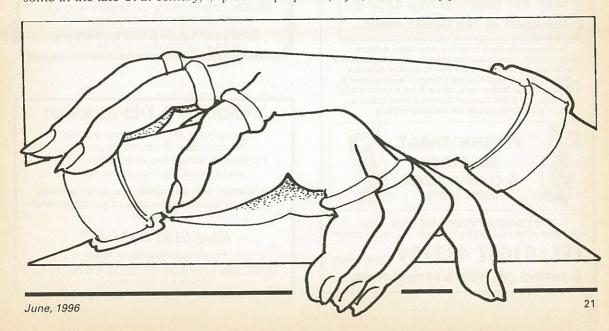

# GRAPHOLOGY by PETER MARSHALL

# HELP LINES

The kinds of requests for help which the graphologist receives are extremely diverse.

elp lines are heard about much more now than years ago. Even the graphologist receives requests for help in one way or another. They come on varied subjects; at times on the most surprising matters. Numerous handwriting analysts become counsellors and are well able to give advice when needed. We present here some of the writers concerned.

The first example is abnormally small and denotes a rather shy person who is reluctant to be caught by the spotlight. There is an inner modesty although outwardly an acceptable show when really necessary. The base-line is a little variable suggesting some slight moodiness and a willpower which is also un-

even, but concentration can be quite effective.

At first example number two looks upright but there is a slight leftward slant which refers to introspection and sometimes a forced behaviour originating from an element of self-protection. This writer is wary about getting involved in close relationships.

The upper extensions show independent leanings towards idealism, aspirations and spiritual things. Printed guidelines have been used but are followed well. This is a positive sign of paying attention to detail with regularity and order. The capital *I* points to unaffected creativity. Lower extensions reveal an open response to erotic experiences but these are not always satisfactory.

The third sample has a very varied base-line and betrays moody moments on a number of occasions. Width between letters is unequal, registering a variable response to others. The three d forms have loops, bringing to light a sensitivity to criticism. Lower extensions here imply a plausible love life, also a passable interest in material things. The t-bar is acceptably long but the pointed end hints at a sharp retaliative power in vigorous debate.

The fourth example has a combination of connected and unconnected letters. This attests to an alliance between intuition and applied reasoning in the thought process. Words are extremely wide apart, suggesting some inner turmoil when in social contact with others. There is also a facet of introversion and cautiousness.

The upper extensions are not greatly evident, suggesting only little interest in intangible things such as idealism and aspiration. The general roundness manifests a basically friendly and non-aggressive nature. It is worth noting that the words 'can enlighten' go upwards which in many instances would point to efforts to overcome difficulties by optimism.

In the remainder of the script, the *g* and *y* have the same lower forms proclaiming some secret disappointment regarding her love life. The t-bar is placed low so there is no definite ambition or craving for status in the community.

Sample five's upper extensions stand out quite well. Therefore the writer often has intellectual aspirations and thinks about self-development

I would be very gradeful if you could help, that you to you time.

I would had be any gradeful.

Can enlighten me as she

I have that you can help to woner you had haves

I want to no more about my sex lupe,

15 there sometoody waiting out there for

me?

(continued on page 48)