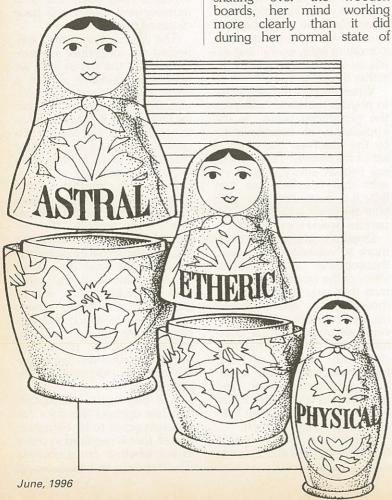

### You And Your Biorhythms by Peter West

The three biorhythmic cycles, physical, emotional and intellectual, can be charted to provide day-to-day information about the health of our physical bodies, our emotional temperaments and our intellectual capacities so that we are able to get the best out of life.

### Knowledge of your biorhythms can be an asset of considerable value to your quality of life.

Biorhythms are continuous, measurable physiological changes and, if you are aware of them, you can use the knowledge to help you plan and live life in a far more positive manner than if you were unaware. It has never been proved nor claimed that the three main cycles have any direct or apparent cause and effect no matter which stage they may be in currently.

However, it does seem that biorhythms may have some influence or control over our physical responses to life with a cycle of 23 days duration, our emotional reactions with a 28-day cycle and a 33-day rhythm that governs our intellectual