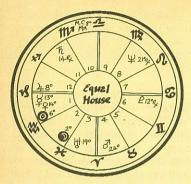

### Figure 1

The month starts with an emotional critical day going into the positive phase. The second critical day, entering the negative phase, is on the 15th and the cycle returns to the positive phase on the 30th. In the physical rhythm the critical days are on the 4th, 15th and 27th. The intellectual rhythm critical days are on the 3rd and 20th.