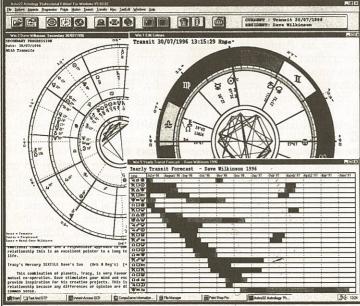

## CHARACTER IN THE MAKING

Many people have asked if the hands of children can be read using the same methods we use for adults and the answer is yes.

owever, one should bear in mind that when dealing with a young child he/she may only respond to a certain level of questioning depending on his age. It is always best to have a responsible adult present, one who knows the child well, like a parent, quardian or teacher.

For example, parents may complain that their son is too boisterous and even unruly at times. A quick check of the hands may show an aptitude for sports so, by having the alleged negative energies channelled into sporting activities, the child might well become easier to handle and understand.

Parents often do not understand their offspring for a number of different reasons. Some try to live out their own frustrations through their children. Others want more for their child than he or she will ever be capable of fulfilling.

Almost from the first year of its life a child's hands can show his/her talents quite clearly. Their emotional and physical disposition will be implied by the basic shape of the hand and, perhaps, a little later, the lines will confirm the details. Certainly by the age of five or six the lines of a child's hands should show in which direction it would be best to prepare him

to face. This does NOT mean you MUST show the child and MAKE it follow the path suggested. People change and so do children, often with much more rapidity.

They are far more open to suggestion and the mood of the moment than most adults with very few exceptions perhaps. To prove the point we are going to look at the hands of a very young man indeed, just six years old, who we will call Tony. Even at such a young age it is easy to see that, from the width of the palms and the way the fingers are so widely spread, here is a rather determined little personality, one who has quite a strong character in the making.

When the space is wide between the first and second fingers it shows a confident and self-sufficient type. Children with this formation are very much a law unto themselves and do not take too well to any kind of interference in their lives from anybody.

lives from anybody.

When the index leans outward, far away from the middle finger as it does on the left hand here, it shows the boy will listen to what is said and done around him but may take a different inner view of things. This is the beginning of poor social adaptability that needs constructive, corrective effort

by the parents before it gets too much of a grip on the little lad.

However, this feature is less pronounced in the right hand, so it should be possible to curb this tendency fairly quickly. One of the reasons for this emotional withdrawal could be because his parents are temporarily separated. Tony is trying to understand the situation but already it is beginning to affect him and this is shown in his hands.

A wide space between the second and third fingers can indicate a lack of forethought. Long-term planning does not concern this type for only the day-to-day existence is of immediate or real importance to them. On Tony's left hand, however, this space between the second and third fingers is slightly narrower than on the right. He is able to plan ahead but may be slightly inhibited, trying to appear more self assured than the reality.

Between the third and fourth fingers a wide space suggests one who must instinctively act on his or her own. This is the mark of a child who cannot abide vacillation: it prefers its own company and has a need to keep its individual identity.

Widely spaced thumbs complete this picture and the wider the angle the more self-reliant the subject will be. Here, the right hand thumb tip opens outward quite widely showing a generous and open-minded nature. Note that it is also low-set, which in this case suggests the inspirational type, someone who can be sparked off into new ventures at the drop of a hat.

On the left hand the space

between the thumb and the side of the hand is narrower. Tony is therefore more cautious than he appears; there is just a hint of reserve in all he does. These thumbs are relatively long and slim, suggesting a love of study (eventually): Tony already has quite good logic and reasoning ability for his age.

The lines on both hands are clear and well defined, with good long life lines that sweep out deep into the palm, then turn back to end under the mount of Venus. This suggests a strong love of change, of travel and things new but, at the end of any such exercise, this young lad wants to be back home, safe within his own four walls. Almost like a crab: he only feels really safe when he is at home.

The heart line is set rather low in both hands. His emotions are deep and strong but a little possessive and demanding. He knows what he wants but can be willing to compromise and negotiate.

Indeed, this trait may well be taken further as he grows older. He is likely to develop a strong sense of responsibility and become known for his deeply caring nature. I would advise him to seek employment where his need for variety, change and interesting conditions within the parameters of the job can be satisfied.

The right hand line of heart suggests a love of detail and organisational ability. This little chap will work well on his own initiative. A low-set heart line like this always suggest deep feelings. He can be generous, warm-hearted and rather intensely emotional. If he takes a fancy to someone or something it could be obsessive if allowed to get out of hand.

He has to be taught how to temper his emotions with reason. And that brings us to the quite different head lines. On the left hand the line rises slightly and sends a small fork downward. The main line continues to rise and merges with the line of heart, almost forming a Simian line. This is a configuration that, when seen, denotes someone who has a conscious need to show courage or is afraid of showing

Tony has had a lot of emotional unhappiness and domestic unrest. Despite his age, he seems to be taking control of his emotional responses, as far as any healthy young six-yearold is able to do. He is at great pains to be very careful how he responds to any and all emotional matters.

The right hand line of head cuts right across the palm and, in one so young, suggests hyperactive tendencies. Parents. guardians and teachers should

heed such markings.

Any child like this needs careful and considered upbringing. If all the tendencies associated with these markings are not eased somewhat bu careful nurturing they will be taken into adulthood. If this happens, a complex, forceful. egocentric, jealous and quite intense nature will develop.