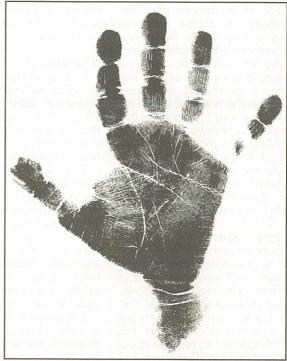

## CHARACTER IN THE MAKING

Many people have asked if the hands of children can be read using the same methods we use for adults and the answer is yes.

owever, one should bear in mind that when dealing with a young child he/she may only respond to a certain level of questioning depending on his age. It is always best to have a responsible adult present, one who knows the child well, like a parent, quardian or teacher.

For example, parents may complain that their son is too boisterous and even unruly at times. A quick check of the hands may show an aptitude for sports so, by having the alleged negative energies channelled into sporting activities, the child might well become easier to handle and understand.

Almost from the first year of its life a child's hands can show his/her talents quite clearly. Their emotional and physical disposition will be implied by the basic shape of the hand and, perhaps, a little later, the lines will confirm the details. Certainly by the age of five or six the lines of a child's hands should show in which direction it would be best to prepare him

to face. This does NOT mean you MUST show the child and MAKE it follow the path suggested. People change and so do children, often with much more rapidity.

They are far more open to suggestion and the mood of the moment than most adults with very few exceptions perhaps. To prove the point we are going to look at the hands of a very young man indeed, just six years old, who we will call Tony. Even at such a young age it is easy to see that, from the width of the palms and the way the fingers are so widely spread, here is a rather determined little personality, one who has quite a strong character in the making.

When the space is wide between the first and second fingers it shows a confident and self-sufficient type. Children with this formation are very much a law unto themselves and do not take too well to any kind of interference in their lives from anybody.

lives from anybody.

When the index leans outward, far away from the middle finger as it does on the left hand here, it shows the boy will listen to what is said and done around him but may take a different inner view of things. This is the beginning of poor social adaptability that needs constructive, corrective effort

A wide space between the second and third fingers can indicate a lack of forethought. Long-term planning does not concern this type for only the day-to-day existence is of immediate or real importance to them. On Tony's left hand, however, this space between the second and third fingers is slightly narrower than on the right. He is able to plan ahead but may be slightly inhibited, trying to appear more self assured than the reality.

Between the third and fourth fingers a wide space suggests one who must instinctively act on his or her own. This is the mark of a child who cannot abide vacillation: it prefers its own company and has a need to keep its individual identity.

Widely spaced thumbs complete this picture and the wider the angle the more self-reliant the subject will be. Here, the right hand thumb tip opens outward quite widely showing a generous and open-minded nature. Note that it is also low-set, which in this case suggests the inspirational type, someone who can be sparked off into new ventures at the drop of a hat.

On the left hand the space

between the thumb and the side of the hand is narrower. Tony is therefore more cautious than he appears; there is just a hint of reserve in all he does. These thumbs are relatively long and slim, suggesting a love of study (eventually): Tony already has quite good logic and reasoning ability for his age.

The lines on both hands are clear and well defined, with good long life lines that sweep out deep into the palm, then turn back to end under the mount of Venus. This suggests a strong love of change, of travel and things new but, at the end of any such exercise, this young lad wants to be back home, safe within his own four walls. Almost like a crab: he only feels really safe when he is at home.

The heart line is set rather low in both hands. His emotions are deep and strong but a little possessive and demanding. He knows what he wants but can be willing to compromise and negotiate.

Indeed, this trait may well be taken further as he grows older. He is likely to develop a strong sense of responsibility and become known for his deeply caring nature. I would advise him to seek employment where his need for variety, change and interesting conditions within the parameters of the job can be satisfied.

The right hand line of heart suggests a love of detail and organisational ability. This little chap will work well on his own initiative. A low-set heart line like this always suggest deep feelings. He can be generous, warm-hearted and rather intensely emotional. If he takes a fancy to someone or something it could be obsessive if allowed to get out of hand.

He has to be taught how to temper his emotions with reason. And that brings us to the quite different head lines. On the left hand the line rises slightly and sends a small fork downward. The main line continues to rise and merges with the line of heart, almost forming a Simian line. This is a configuration that, when seen, denotes someone who has a conscious need to show courage or is afraid of showing

Tony has had a lot of emotional unhappiness and domestic unrest. Despite his age, he seems to be taking control of his emotional responses, as far as any healthy young six-yearold is able to do. He is at great pains to be very careful how he responds to any and all emotional matters.

The right hand line of head cuts right across the palm and, in one so young, suggests hyperactive tendencies. Parents. guardians and teachers should

heed such markings.

Any child like this needs careful and considered upbringing. If all the tendencies associated with these markings are not eased somewhat bu careful nurturing they will be taken into adulthood. If this happens, a complex, forceful. egocentric, jealous and quite intense nature will develop.